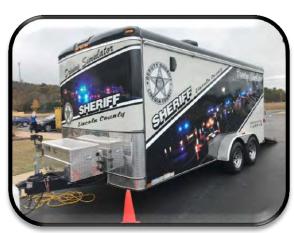

- In July, Tennessee joined Alabama, Florida, Georgia, and South Carolina for Operation Southern Shield to increase speed enforcement across the Southeast. The regional mobilization took place from July 17 to July 23. During Operation Southern Shield, the THSO increased speed-related messaging to promote awareness and education.
- The Lincoln County Sheriff's Office has a long-standing commitment to highway safety under the leadership of Sheriff Murray Blackwelder. All of the deputies are Advanced Roadside Impaired Driving Education certified, and there is one Drug Recognition Expert on staff. In FFY2017, they have seen a 17 percent decrease in injury crashes, a 14 percent decrease in crashes involving youth under 18, and a 51percent increase in DUI/impaired arrests. Further, their commitment to the grant includes education and awareness. This year they conducted three safety seat checkpoints

at local schools and have had approximately 1,000 citizens use their driving simulator.

- Newbern Police Department's Officer Danny Tippit was assigned to oversee the agency's grant from the THSO last year. Since his uncle's death in 2014, Danny has been committed to traffic safety, providing training classes and programs to various civic groups throughout the community and neighboring counties. Since 2016, Newbern has seen a decrease in traffic crashes by 37 percent and a 20 percent increase in DUI-related arrests.
- The THSO hosted its 30th annual Lifesavers Conference in Murfreesboro August 23-25, 2017, with over 750 registrants. The conference also celebrated the 50<sup>th</sup> anniversary of the THSO.
- Governor Bill Haslam signed a proclamation declaring October 10 as Put the Brakes on Fatalities Day.
- Training was delivered to 158 prosecutors and 1,532 law enforcement officers through the Traffic Safety Resource Prosecutors (TSRP) through the Tennessee District Attorney General Conference.
- 1,752 law enforcement officers received training in highway safety subjects, all of which have been approved by the Police Officers Standards and Training (POST) Commission.
- Officer Larry Holladay consistently ranks at the top of the Lavergne Police Department in citations and DUI arrests. He often volunteers to work overtime on checkpoints and the saturation grant. In April, his colleague, Lt. Chris Goins of the Lavergne Police Department, stopped a vehicle for a traffic infraction. Sometime during the stop, Lt. Goins became dizzy and just barely made it back to his patrol car. Almost immediately upon sitting down, he became paralyzed and disoriented and was unable to call for help. Officer Larry Holliday was not called