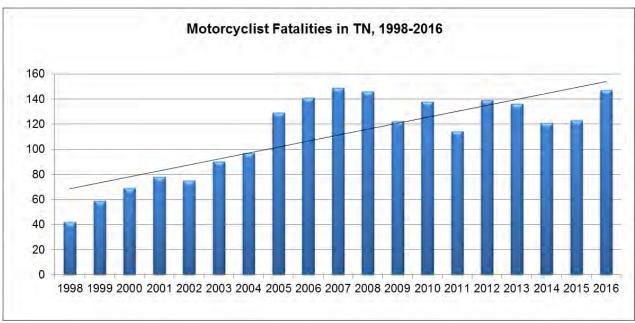

#### **MOTORCYCLIST FATALITIES**

**Goal:** Decrease motorcyclist fatalities from the 5-year alternative baseline average (2010-2014) of 130 to 126 by December 31, 2017.

Result: Based on FARS data, Tennessee had 147 motorcycle fatalities in 2016.