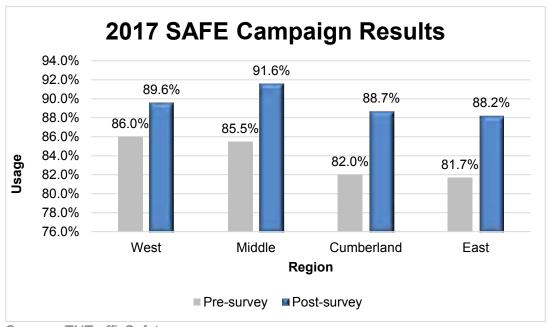

Dedicated seat belt enforcement makes a positive difference in driver behavior. The following graph shows the improved seat belt use across the Tennessee regions as a result of the campaign.

Source: TNTrafficSafety

98 agencies across the state participated in the 2017 SAFE Campaign, which yielded the following results:

- 1,480 child restraint violations,
- 16,571 seat belt citations, and
- 835 other seat belt enforcement activities.