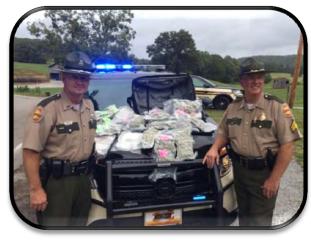

- Vic Donoho became Director of the THSO on November 1, 2016.
- A statewide Occupant Protection Coordinator was appointed this year, and a new Occupant Protection Task Force was created, with its first meeting this fall. The task force is charged with developing a strategic plan that is in alignment with Highway Safety Program Guideline No. 20.
- Active traffic enforcement promotes both highway safety and stopping criminal activity.
   An example of this is when the Tennessee Highway Patrol's Sgt. Jimmy Jones and Trooper Kevin Ballew made a traffic stop for speeding on Highway 30 in Van Buren County. Two Florida men were in a rented Nissan Altima coming from Ohio to Florida when they were pulled over; they were driving at an estimated 80 miles per hour. The men were arrested when the troopers found approximately 20 pounds of marijuana in their car.