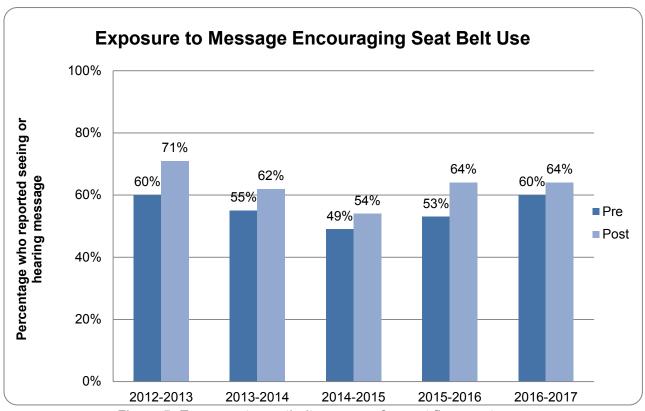

Source: TCPSC

The University of Tennessee Center for Transportation Research (CTR) collected safety belt use data in the spring and summer of 2017 in accordance with the 2012 Uniform Criteria for State Observational Surveys of Seat Belt Use. As a part of these survey criteria, each state is required to reevaluate its county sample and draw a new sample of observation sites in all counties (even those that are carried forward from the previous set). This required five-year survey update showed that Tennessee can continue to use the same 16-county sample moving forward (2017-22). A new sample of observation sites was selected for each county using updated data from the Tennessee Department of Transportation's Tennessee Roadway Information Management System (TRIMS) database. The new sample also includes 190 roadway segments.

After receiving approval from the National Highway Traffic Safety Administration (NHTSA) on March 16, 2017, CTR moved forward with the observational survey using the new sample of roadway segments. As has been the case over the past several survey years, CTR collected seat belt usage information both before (April and May) and after (June) the annual Click It or Ticket campaign to assist THSO and NHTSA in their assessment of the program's effectiveness. CTR staff also conducted quality control checks at 10 sites (5.2 percent of the total sample). Seat belt use data were tabulated and analyzed following the survey periods using appropriate statistically-based procedures.

#### Results

For 2017, the final statistically adjusted statewide seat belt usage rate is 88.51 percent (+/- 0.91 percent). By comparison, the final usage rate for 2016 was 88.95 percent (+/- 1.11 percent). This year's result represents a decrease of 0.44 percent from the previous year, but it is still the second-highest annual statewide seat belt usage rate ever recorded in Tennessee (the 2016 average of 88.95 percent was Tennessee's highest annual average rate). In addition to the decrease for all occupants, belt usage rates decreased in all four passenger vehicle categories. The largest year-to-year decrease was seen in sport utility vehicles (-1.57 percent), followed in decreasing magnitude by vans (-0.91 percent), pickup trucks (-0.55 percent), and sport utility vehicles (-0.17 percent).

#### Successes and Challenges

The 2017 final adjusted belt usage rate (88.51 percent) represents a slight decrease of 0.44 percent from the 2016 rate of 88.95 percent. While many had hoped that Tennessee's average usage rate would top 90 percent for the first time in 2017, it is important to remember that this survey underwent a significant change between 2016 and 2017. While the survey still uses the same 16-county sample that has been utilized since 2012, the weighting factors assigned to each county have been updated to reflect the most recent county-level Daily Vehicle Miles Traveled (DVMT) estimates available from TDOT at the time of the 5-year update. Within each county, new roadway segments with new DVMT totals were randomly selected from within each of the five roadway functional classes. These changes may have significant effects on the overall influence of individual counties or roadway segments. For this reason, it is difficult to conclusively state that the 2017 result truly represents a decrease in seat belt usage by Tennessee vehicle occupants. While the end result did not deliver the desired increase, it does still represent the second-highest average statewide belt usage rate recorded for Tennessee, second only to the 2016 result of 88.95 percent.