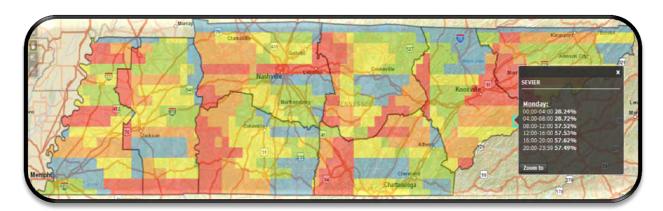

**Goal:** The TDOSHS will continue providing statistical analysis services and maintain and expand its traffic safety predictive analytics program. This program consists of building predictive models and interactive GIS tools for use in allocation of traffic safety and traffic enforcement resources in areas with the highest risk based on various traffic related factors such as fatal crashes, serious injury crashes, impaired driving events, and commercial motor vehicle crashes.

#### **Performance Measures:**

- Number of predictive models "retrained" based on availability of new, more recent modeling data.
- Number of law enforcement users with access to predictive analytics web-based GIS resource allocation tools.

#### Result:

The state's goal is to sustain the current program and to expand access and usability to local law enforcement officers, who currently do not have access to these resource allocation tools. The predictive analytics tools were moved to an internet-facing environment, and they are now available for local law enforcement agencies to reference. The current tools are appropriate for use by the THP and sheriff's departments. Additional work is being done on the predictive models to make them appropriate for city police departments as well. That work will be released in phases, with the first phase scheduled for December 2017, which will cover all city police departments within the geographic area of THP District 8. The crash models were "retrained" during the past federal fiscal year and have been implemented. 95 local law enforcement agencies, the county sheriff's departments, now have access to the predictive analytics tools through their internet browser using the login credentials available from the TITAN Statistics Office. Updated phases will continue to be rolled out throughout the next federal fiscal year until the predictive models are available to all local law enforcement agencies across the state.