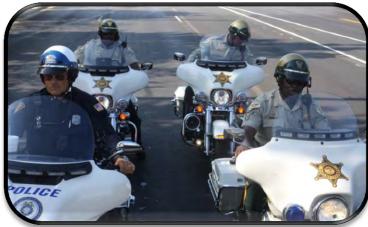

#### **MOTORCYCLIST FATALITIES**

**Goal:** Decrease motorcyclist fatalities from the 5-year alternative baseline average (2010-2014) of 130 to 126 by December 31, 2017.

Result: Based on FARS data, Tennessee had 147 motorcycle fatalities in 2016.

#### **UN-HELMETED MOTORCYCLIST FATALITIES**

**Goal:** Decrease un-helmeted motorcyclist fatalities from the 2014 calendar base year of 10 to 8 by December 31, 2017.

**Result:** Based on FARS data, un-helmeted motorcyclist fatalities in Tennessee increased to 13 in 2016.