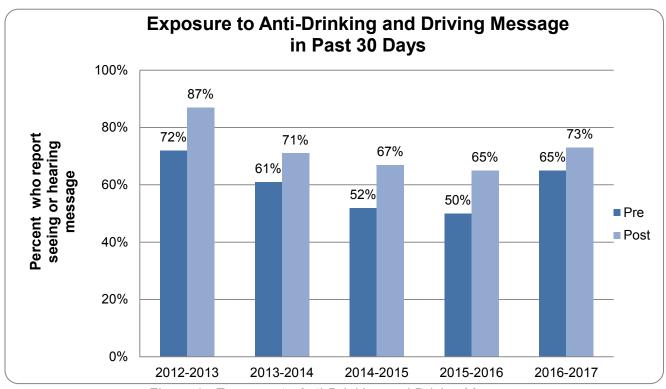

Dedicated seat belt enforcement makes a positive difference in driver behavior. The following graph shows the improved seat belt use across the Tennessee regions as a result of the campaign.

Source: TNTrafficSafety

98 agencies across the state participated in the 2017 SAFE Campaign, which yielded the following results:

- 1,480 child restraint violations,
- 16,571 seat belt citations, and
- 835 other seat belt enforcement activities.