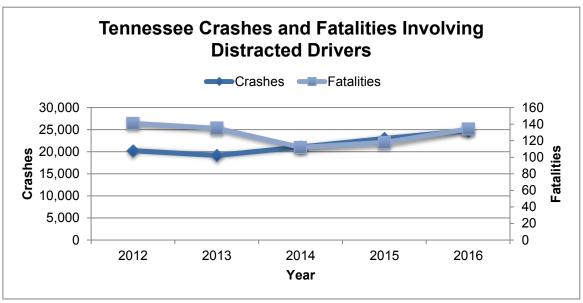

ity instead. Consequently, they endanger driver, passenger, and even bystander safety. While the majority of drivers agree that distracted driving is dangerous, many still engage in activities that take their eyes off the road in front of them.

# **GOAL AND RESULTS**

**Objective**: Reduce the number of distracted driving crashes by 5 percent from 22,977 in 2015 to 21,828 by the end of 2017.

**Result**: Tennessee officials in 2016 recorded 24,773 crashes involving distracted driving.

**Objective**: Reduce the number of distracted driving fatalities by 10 percent from 118 in 2015 to 107 by the end of 2017.

Result: Tennessee officials in 2016 recorded 134 deaths involving distracted drivers.

The following graph shows the increase in crashes and fatalities involving distracted drivers.



Sources:

Crashes: TN Dept. of Safety and Homeland Security, TITAN Division, 20 Dec 2017.

(TITAN)

Fatalities: TN Dept. of Safety and Homeland Security, TITAN Division, 20 Dec 2017.

(FARS SharePoint Service)

# **ACTIONS TAKEN**



The Tennessee Highway Safety Office (THSO) continued its Thumbs Down to Texting and Driving campaign again this year. Partner agencies were encouraged to participate in the campaign during the month of April, which is recognized nationally as Distracted Driving Awareness Month. As part of the program, both radio and digital media were used to increase awareness and provide information at the local community level about the dangers of texting and driving.

Partners were encouraged to contact the Tennessee Highway Safety Office to obtain a media toolkit and in