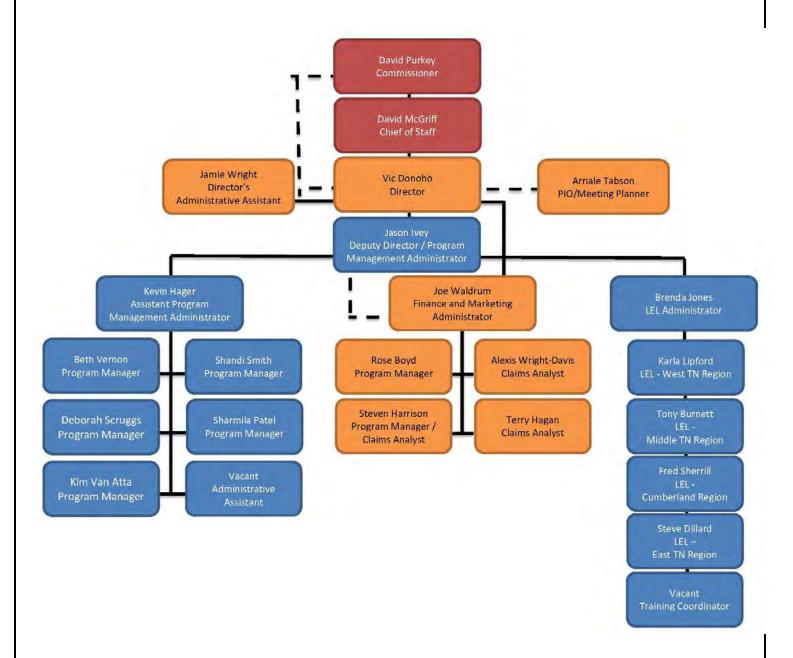

#### **TENNESSEE HIGHWAY SAFETY OFFICE**

The Commissioner of the Department of Safety and Homeland Security serves as the designated Tennessee Highway Safety representative, and the Director of the THSO fulfills the role of the state's coordinator of the activity. The Tennessee Highway Safety Office employs a planning and administration staff of eight full-time state employees and 14 full-time University of Tennessee grant-funded employees.