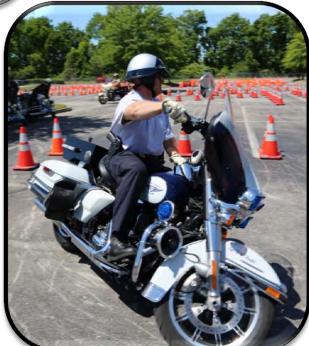

#### **MOTORCYCLIST FATALITIES**

**Goal:** Decrease motorcyclist fatalities from the 5-year alternative baseline average (2010-2014) of 130 to 126 by December 31, 2017.

Result: Based on FARS data, Tennessee had 147 motorcycle fatalities in 2016.

#### **UN-HELMETED MOTORCYCLIST FATALITIES**

**Goal:** Decrease un-helmeted motorcyclist fatalities from the 2014 calendar base year of 10 to 8 by December 31, 2017.

**Result:** Based on FARS data, un-helmeted motorcyclist fatalities in Tennessee increased to 13 in 2016.