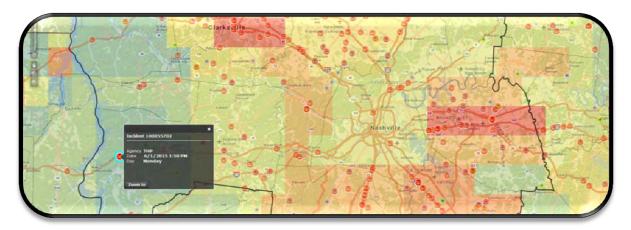

**Goal:** The TDOSHS will continue providing statistical analysis services and maintain and expand its traffic safety predictive analytics program. This program consists of building predictive models and interactive GIS tools for use in allocation of traffic safety and traffic enforcement resources in areas with the highest risk based on various traffic related factors such as fatal crashes, serious injury crashes, impaired driving events, and commercial motor vehicle crashes.

#### **Performance Measures:**

- Number of predictive models "retrained" based on availability of new, more recent modeling data.
- Number of law enforcement users with access to predictive analytics web-based GIS resource allocation tools.

#### Result:

The state's goal is to sustain the current program and to expand access and usability to local law enforcement officers, who currently do not have access to these resource allocation tools. The predictive analytics tools were moved to an internet-facing environment, and they are now available for local law enforcement agencies to reference. The current tools are appropriate for use by the THP and sheriff's departments. Additional work is being done on the predictive models to make them appropriate for city police departments as well. That work will be released in phases, with the first phase scheduled for December 2017, which will cover all city police departments within the geographic area of THP District 8. The crash models were "retrained" during the past federal fiscal year and have been implemented. 95 local law enforcement agencies, the county sheriff's departments, now have access to the predictive analytics tools through their internet browser using the login credentials available from the TITAN Statistics Office. Updated phases will continue to be rolled out throughout the next federal fiscal year until the predictive models are available to all local law enforcement agencies across the state.