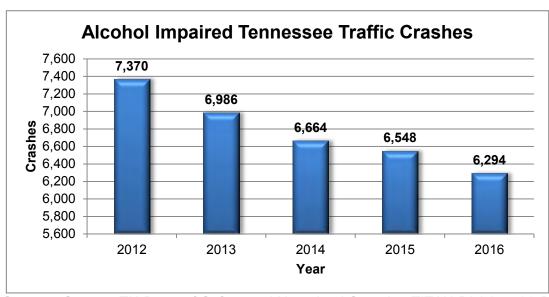

**Result:** There were 6,294 alcohol-impaired driving crashes in 2016. The following table shows the decreasing trend in recent years.

Source: Source: TN Dept. of Safety and Homeland Security, TITAN Division, 20 Dec 2017. (TITAN)