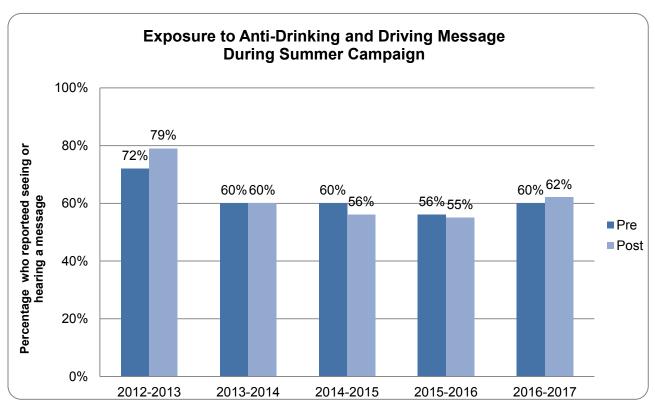

Dedicated seat belt enforcement makes a positive difference in driver behavior. The following graph shows the improved seat belt use across the Tennessee regions as a result of the campaign.

Source: TNTrafficSafety

98 agencies across the state participated in the 2017 SAFE Campaign, which yielded the following results:

- 1,480 child restraint violations,
- 16,571 seat belt citations, and
- 835 other seat belt enforcement activities.