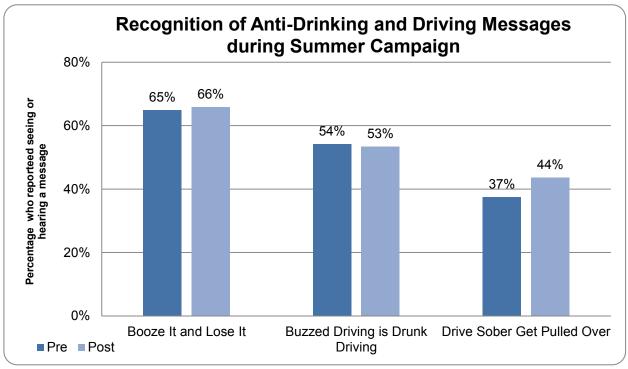

Dedicated seat belt enforcement makes a positive difference in driver behavior. The following graph shows the improved seat belt use across the Tennessee regions as a result of the campaign.

Source: TNTrafficSafety

98 agencies across the state participated in the 2017 SAFE Campaign, which yielded the following results:

- 1,480 child restraint violations,
- 16,571 seat belt citations, and
- 835 other seat belt enforcement activities.