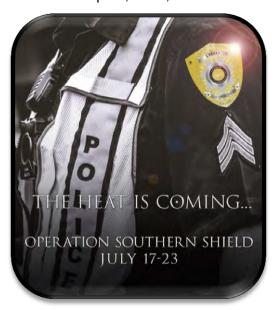

- In July, Tennessee joined Alabama, Florida, Georgia, and South Carolina for Operation Southern Shield to increase speed enforcement across the Southeast. The regional mobilization took place from July 17 to July 23. During Operation Southern Shield, the THSO increased speed-related messaging to promote awareness and education.
- The Lincoln County Sheriff's Office has a long-standing commitment to highway safety under the leadership of Sheriff Murray Blackwelder. All of the deputies are Advanced Roadside Impaired Driving Education certified, and there is one Drug Recognition Expert on staff. In FFY2017, they have seen a 17 percent decrease in injury crashes, a 14 percent decrease in crashes involving youth under 18, and a 51percent increase in DUI/impaired arrests. Further, their commitment to the grant includes education and awareness. This year they conducted three safety seat checkpoints