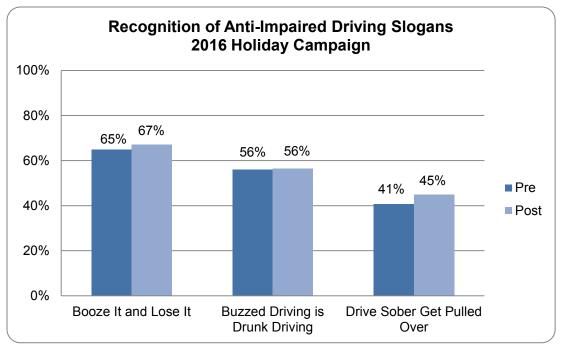

<sup>\*2016</sup> data are preliminary.

**Objective:** To expand judges and prosecutor training to 200 in 2017.

**Result:** 158 prosecutors and 1,720 law enforcement officers were trained throughout the year. Further, presentations were made at two General Sessions Judges' seminars and three Tennessee Judicial Conference seminars. The total attendance for the five presentations was 785.