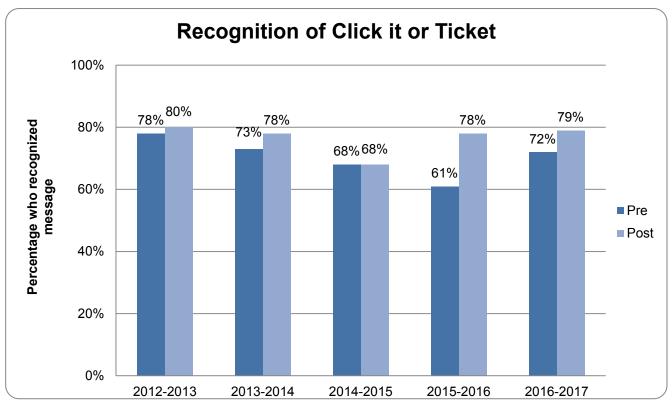

#### SAFE (SEAT BELTS ARE FOR EVERYONE) CAMPAIGN

The THSO has participated in NHTSA's Click it or Ticket safety campaign for several years. In addition to Click It or Ticket, the Tennessee Highway Patrol and the THSO conducted safety enforcement campaigns entitled One Hundred Days of Summer Heat and Seat belts Are For Everyone (SAFE).