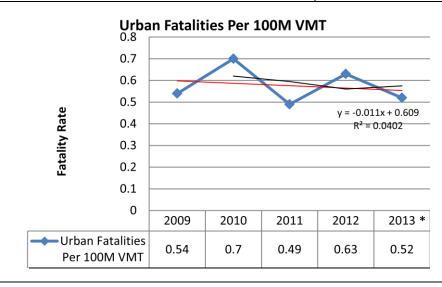

#### Urban

**Target:** Reduce the 2012 annual urban fatalities per 100M VMT of .63 by 5.1% to an annual figure of .59 by December 31, 2014.

**Result**: 2013 FARS data was unavailable at the time this report was written. Preliminary state data for 2013 reflects urban fatalities per 100M VMT decreased 17.46% from the 2012 annual number of .63 to .52.

In 2013, 67 fatalities were rural. This represented 21% of all fatalities in the state. A 5-year linear trend line shows the urban fatality rate is remaining quite steady.

\*Preliminary state data.