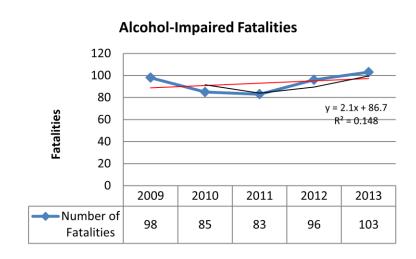

**Alcohol-Impaired Driving Fatalities (C-5)** 

**Target:** Reduce alcohol-impaired driving fatalities 2.08% from the 2012 annual number of 96 to 94 by December 31, 2014.

**Result:** Alcohol-impaired driving fatalities increased 7.29% from the 2012 annual number of 96 to 103.

The 5-year linear trend line depicts a gradual increase in alcohol-impaired fatalities.

lowa continues to increase BAC testing on driver fatalities and will be expanding the ability to conduct toxicology screens for drugs within the state crime laboratory to further understand lowa's impaired driving issues.