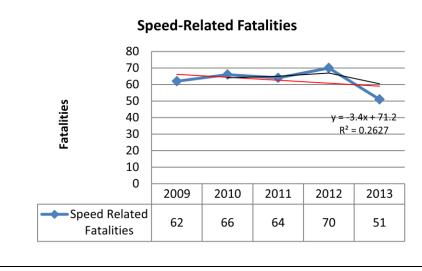

# **Speed-Related Fatalities (C-6)**

**Target:** Reduce speed-related fatalities 7.14% from the 2012 annual number of 70 to 65 by December 31, 2014.

**Result:** Speed-related fatalities reduced 27.14% from the 2012 annual number of 70 to 51.

Between 2012 and 2013, lowa saw a reduction of speed-related fatalities. In spite of the reduction, speed continues to be a common contributing factor in fatal and serious injury crashes.