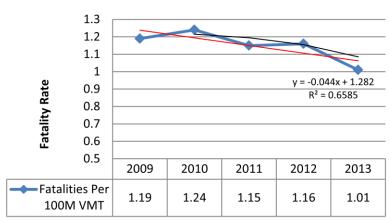

#### Overall

**Target:** Reduce fatalities per 100M Vehicle Miles Traveled 2.59% from the 2012 annual number of 1.16 to 1.13 by December 31, 2014.

**Result:** 2013 FARS data was unavailable at the time this report was written. Preliminary state data for 2013 reflects fatalities per 100M VMT decreased 12.93% from the 2012 annual number of 1.16 to 1.01

#### **Fatalities Per 100M VMT**

lowa continues a downward trend in regard to fatalities per 100 million vehicle miles traveled. Preliminary state data for 2013 now positions lowa lower than the national average of 1.13 (2012).

Between 2012 and 2013 VMT decreased .12%.