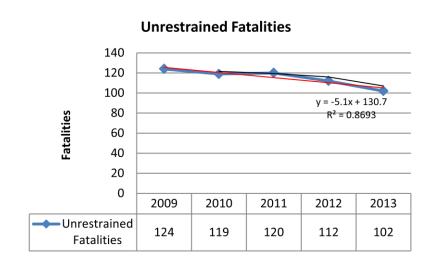

# **Unrestrained Passenger Vehicle Occupant Fatalities / All Seat Positions (C-4)**

**Target:** Reduce unrestrained vehicle occupant fatalities 7.14% from the 2012 annual number of 112 to 104 by December 31, 2014.

**Result:** Unrestrained vehicle occupant fatalities decreased 8.93% from the 2012 annual number of 112 to 102.

In 2013 there were 237 passenger vehicle occupant fatalities. Iowa is experiencing a downward 5-year trend in the number of unrestrained passenger vehicle occupant fatalities. However, in spite of the trend, in 2013 over 43% of passenger vehicle occupant fatalities were unrestrained with an additional 11.4% recorded as "unknown".