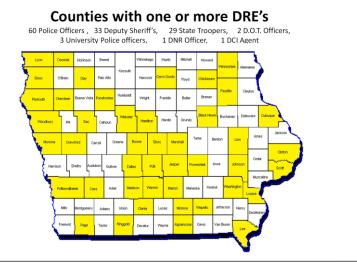

#### **Targets:**

- ✓ Certify an additional 12 officers through the Drug Recognition Expert (DRE) program.
- ✓ Train a minimum of 300 law enforcement officers in Advanced Roadside Impaired Driving Enforcement (ARIDE).
- ✓ Reduce alcohol-impaired fatalities 2.08% from the 2012 annual number of 96 to 94 by December 31, 2014.

#### **Strategies:**

- ✓ Host a 2-week DRE Training School and 1-week hands-on training to certify officers.
- ✓ Provide ARIDE training at various locations throughout the state.
- ✓ Provide law enforcement agencies funding for overtime and equipment purchases specific to impaired driving.
- ✓ Provide legal update trainings to officers and prosecuting attorneys.

Throughout FFY 2014, Iowa continued specialized training by sponsoring Advanced Roadside Impaired Driving Enforcement (ARIDE) and Drug Recognition Expert (DRE) trainings for law enforcement officers throughout the state.