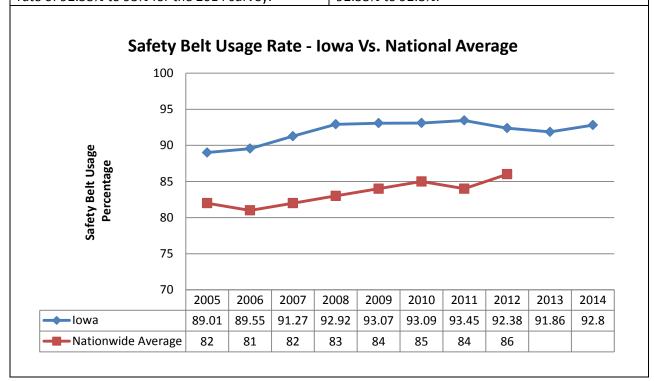

# NHTSA Core Behavior Measures Observational Safety Belt Usage Survey— (B-1)

**Target:** Increase the statewide safety belt usage rate .671% from the 2012 observational survey rate of 92.38% to 93% for the 2014 survey.

**Result:** The statewide observational safety belt usage rate increased .454% from the 2012 rate of 92.38% to 92.8%.

Annually the GTSB is required to report the results of an observational safety belt usage survey for the state of Iowa. The survey methodology in which data is collected is consistent with NHTSA's "Uniform Criteria for State Observational Surveys of Seat Belt Use" (Federal Register Vol. 76, No. 63, April 2011, Rules and Regulations, pp. 18042-18059). The 2014 survey was conducted by Iowa State University, Survey and Behavioral Research Services (SBRS), 13-405, Task 11.

lowa's 2014 observational usage rate of 92.8% remains above the national average of 86% (2012). With a usage rate above 90% lowa maintains the position of a "high belt use state" for purposes of qualifying for MAP-21, Section 405(b) funding.