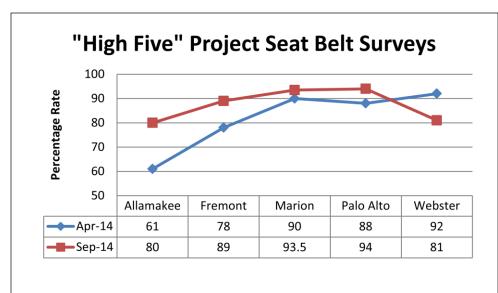

n the "High Five" program include Allamakee, Fremont, Marion, Palo Alto, and Webster. The Iowa State Patrol also participates in "High Five" efforts. The "High Five" program brings together enforcement, education, and engineering specifically in the rural setting.



Location of "High Five" counties throughout the state.



Measurable goals of the "High Five" program include:

- 1. Reduction of serious injury crashes and fatalities.
- 2. Increase seat belt usage.
- 3. Improve rural roadways.

Prior to the start of the "High Five" program, each county was asked to conduct a seat belt survey with a second one upon the completion of the first 6-months of the program. With the exception of one county, all counties reflected an increase in belt usage based upon an observational survey method.





#### Media (Paid/Earned/Social) and Public Outreach

The Governor's Traffic Safety Bureau uses a variety of venues and works with the media to provide information to the public regarding traffic safety.

**Paid Media** - Paid media is the mechanism the GTSB uses to deliver specific messages for a particular target audience. Through the purchasing of advertising, there is a guarantee the message/public service announcement will be aired at specific times and on specific stations. Media models created by NHTSA are used by the GTSB during the national mobilization events such as "Click It or Ticket" and "Drive Sober or Get Pulled Over". State-level media purchases are coordinated with national media plans curing the mobilization periods.

#### The Integer Group

Project # 14-405b-PM-M1PE,