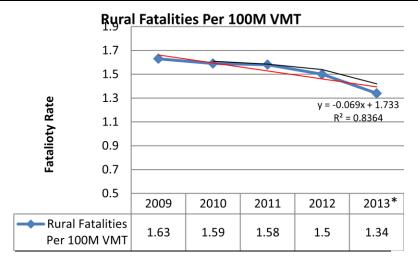

#### Rural

**Target**: Reduce rural fatalities per 100M VMT 3.5% from the 2012 annual rate of 1.50 to 1.45 by December 31, 2014.

**Result:** 2013 FARS data was unavailable at the time this report was written. Preliminary state data for 2013 reflects rural fatalities per 100M VMT decreased 10.67% from the 2012 annual number of 1.50 to 1.34.

In 2013, 250 fatalities were rural. This represented 79% of all fatalities in the state. In spite of the high percentage rural fatalities represent, the rural fatality rate is showing a downward trend.

<sup>\*</sup>Preliminary State Data

<sup>\*</sup>Preliminary state data.