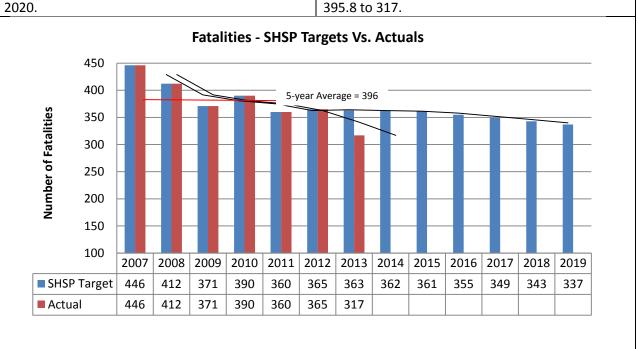

# **Number of Traffic Fatalities (C-1)**

**Result:** Traffic Fatalities decreased 19.91% from the 2007-2011 calendar base year average of 395.8 to 317.

In 2013, lowa recorded 317 traffic fatalities. Although traffic fatalities have decreased over 65% since 1970, each fatality is a tragic event. Between 2012 and 2013, lowa continued the downward trend with a 13.15% decrease in the number of fatalities. The target to reduce fatalities by 15% by January 1, 2010, accounts for approximately a reduction of 6 fatalities per year.

The target goal in the number of traffic fatalities was set in cooperation and continuous partnerships of the lowa Department of Transportation, the lowa Department of Public Safety/Governor's Traffic Safety Bureau, and other traffic safety professionals including the Federal Highway Administration and Federal Motor Carrier Safety Administration during the State Strategic Highway Safety Plan revision in 2013. Traffic safety partners analyzed five years of data (2007-2011) when setting the target. The target for the number of fatalities was aligned with the revised SHSP and the FFY 2014 HSP.