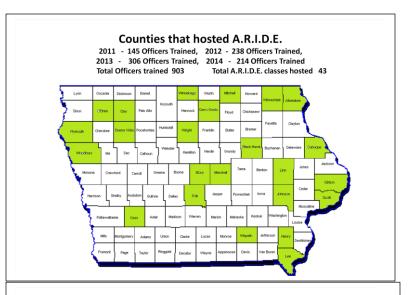

#### **Targets:**

- ✓ Certify an additional 12 officers through the Drug Recognition Expert (DRE) program.
- ✓ Train a minimum of 300 law enforcement officers in Advanced Roadside Impaired Driving Enforcement (ARIDE).
- ✓ Reduce alcohol-impaired fatalities 2.08% from the 2012 annual number of 96 to 94 by December 31, 2014.

Throughout FFY 2014, Iowa continued specialized training by sponsoring Advanced Roadside Impaired Driving Enforcement (ARIDE) and Drug Recognition Expert (DRE) trainings for law enforcement officers throughout the state.