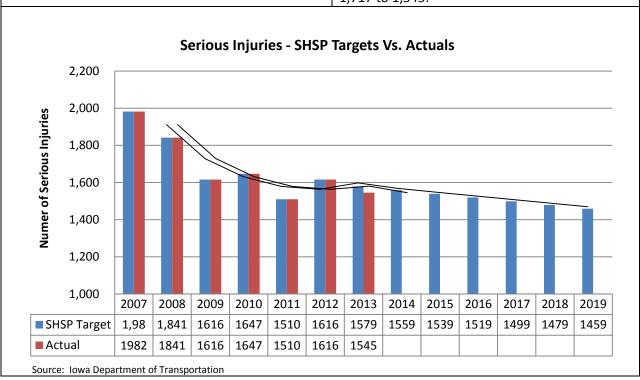

# Number of Serious Injuries (C-2)

**Target:** Reduce serious injuries 15% from the 2007 – 2011 average of 1,717 to 1,459 by January 1, 2020.

**Result**: Serious injuries decreased 10.02% from the 2007 – 2011 calendar base year average of 1,717 to 1,545.

Between 2012 and 2013 there was a 4.39% decrease in the number of serious injuries which keeps Iowa in line to meet the January 1, 2020 target of 1,459.

The target goal in the number of traffic fatalities was set in cooperation and continuous partnerships of the lowa Department of Transportation, the lowa Department of Public Safety/Governor's Traffic Safety Bureau, and other traffic safety professionals including the Federal Highway Administration and Federal Motor Carrier Safety Administration during the State Strategic Highway Safety Plan revision on 2013. Traffic safety partners analyzed five years of data (2007 – 2011) when setting the target. The target for the number of serious injuries was aligned with the revised SHSP and the FFY 2014 HSP.