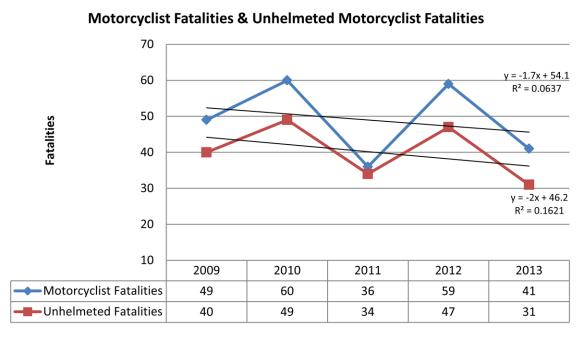

# Motorcycle Fatalities (C-7) / Unhelmeted Motorcyclist Fatalities (C/8)

Target: Reduce motorcyclist fatalities 5.08% from the 2012 total of 59 fatalities to 56 by December 31, 2014.

Result: Motorcyclist fatalities decreased 30.51% from the 2012 total of 59 to 41.

Result: Unhelmeted motorcyclist fatalities decreased 30.51% from the 2012 total of 59 to 41.

Result: Unhelmeted motorcyclist fatalities decreased 30.51% from the 2012 total of 59 to 41.

The 5-year trend line shows a slight overall decrease supported strongly by 2011 data. A definite correlation lies between the number of motorcyclist fatalities and unhelmeted motorcyclist fatalities.