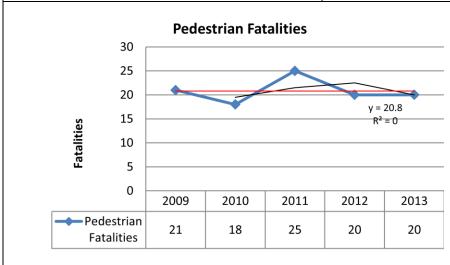

# **Pedestrian Fatalities (C-10)**

**Target:** Reduce the 5-year average of pedestrian fatalities by 5.00% from 20 in 2012 to 19 in 2014.

**Result:** Pedestrian fatalities in 2013 remained at 20.

Over the past five years there has been an average of 20.8 pedestrian fatalities per year. The 5-year trend line remains consistent during the period.