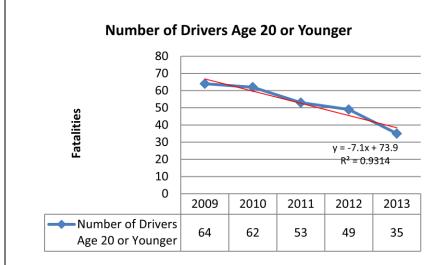

# **Drivers Age 20 or Younger Involved in Fatal Crashes (C-9)**

**Target:** Reduce drivers age 20 or younger involved in fatal crashes 8.16% from the 2012 annual number of 49 to 45 by December 31, 2014.

**Result:** Drivers age 20 or younger involved in fatal crashes reduced 28.57% from the 2012 annual number of 49 to 35.

Over the past 5 years, lowa has recorded a 45.31% decrease in the number of drivers age 20 or younger involved in fatal crashes. Although the state is experiencing a decrease in young driver fatalities, lowa will continue to focus efforts in this area.